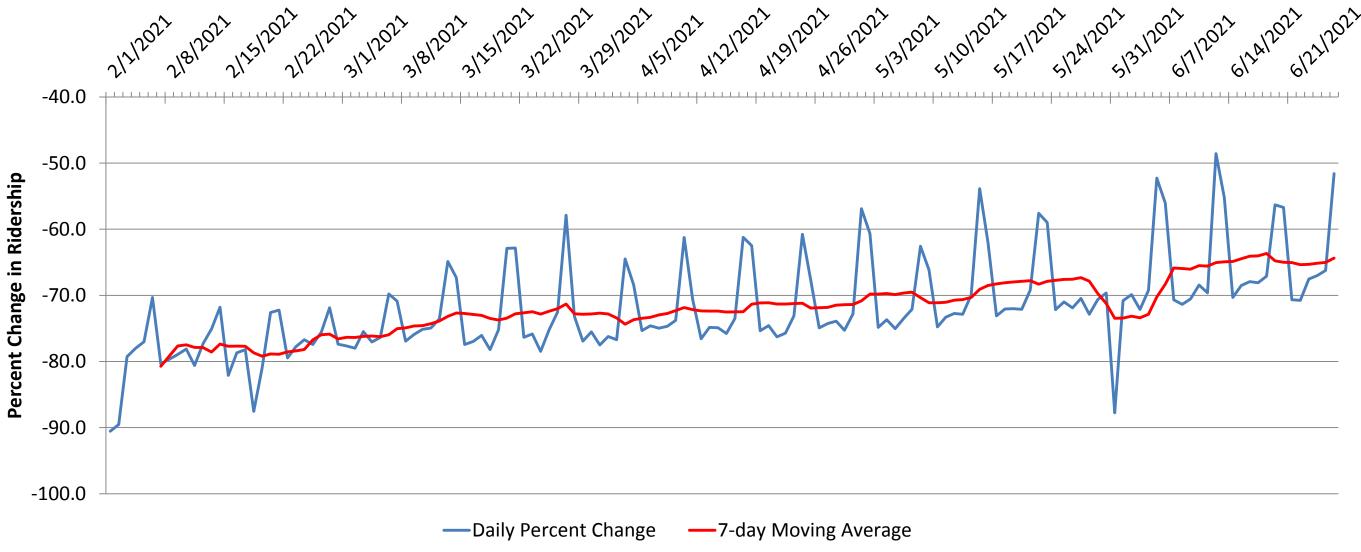

## **Percent Change in PATCO Ridership**

Using a 7-day moving average, PATCO ridership in early February 2021 was on average about 80 percent below pre-pandemic levels. Ridership has gradually increased since that time to about 65% below pre-pandemic levels through almost the end June 2021. The daily percent change (in blue) shows the peaks and valleys for weekend and weekday ridership, respectively.